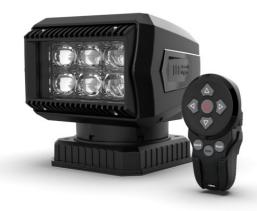

# **Search Light**

Remote Control 360° LED Search Light

#### **FEATURES**

- Potted for total circuit board protection.
- 60° Tilt, 360° Rotation.
- Smart Phone / Remote Controller Control Options.
- Remote controller designed to easily adjust speed & rotation.
- Beam Pattern: Spot
- Automatic Reset Switch.

#### PART NO.

- **07060014** (Wireless Remote Control/4-Bolt Mount)
- **07060021** (Wired Remote Control/4-Bolt Mount)
- 07060038 (Wireless Remote Control/Magnetic Mount)