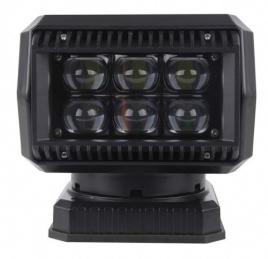

#### **FEATURES**

- Potted for total circuit board protection.
- 60° Tilt, 360° Rotation.
- Smart Phone / Remote Controller Control Options.
- Remote controller designed to easily adjust speed & rotation.
- Beam Pattern: Spot
- Automatic Reset Switch.

### **SPECIFICATIONS**

Compliance: ECE R10; IP65
Operating Voltage: 10~36VDC
LED Element: 12W Cree LED - 6pcs

**Light Ouput:** 2000 lumens **Colour Temp.:** 6500K

Current: 4A @12VDC; 2A @24VDC

Power: 48W Cable Length: