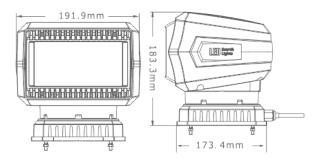

ntrol 360° LED Search Light





#### **FEATURES**

- Potted for total circuit board protection.
- 60° Tilt, 360° Rotation.
- Smart Phone / Remote Controller Control Options.
- Remote controller designed to easily adjust speed & rotation.
- Beam Pattern: Spot
- Automatic Reset Switch.

### **SPECIFICATIONS**

Compliance: ECE R10; IP65
Operating Voltage: 10~36VDC
LED Element: 12W Cree LED - 6pcs

**Light Ouput:** 2000 lumens **Colour Temp.:** 6500K

Current: 4A @12VDC; 2A @24VDC

Power: 48W Cable Length:

**4-Bolt Mount (Wireless Control)** - 285cm **4-Bolt Mount (Wired Control)** - 450cm

Magnetic Mount (Wireless Control) - 280cm with Cigar Plug

Fuse Rating: 5A

Storage Temp.: -40°C to +75°C Operating Temp.: -30°C to +65°C

**LED Colour**: White **Lens Colour**: Clear

## **DIMENSIONS**



#### PART NO.

- **07060014** (Wireless Remote Control/4-Bolt Mount)
- **07060021** (Wired Remote Control/4-Bolt Mount)
- 07060038 (Wireless Remote Control/Magnetic Mount)